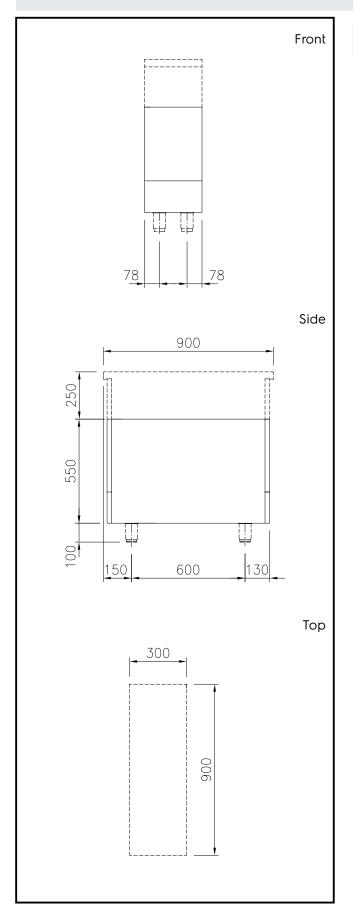

### **Key Information:**

External dimensions, Width:

589632 (MC3ADOCOO)300 mmExternal dimensions, Depth:900 mmExternal dimensions, Height:550 mmNet weight:9.5 kg

| Optional | Ac | cess | ories |
|----------|----|------|-------|
|          |    |      |       |